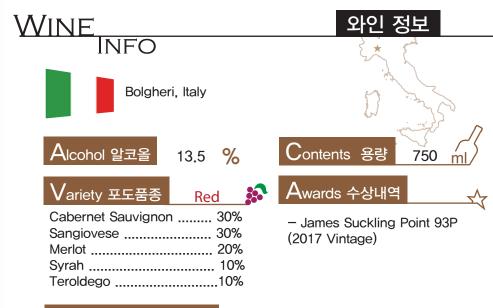

### Winemaking 와인메이킹

- This wine is the expression of the vineyard concerned the project to show great terroir and character of Bolgheri region
- Cultivated with ancient attentions and care (about 6,200 plants/ha)
- Aging for 12 months in barriques and the wine is bottled without filtering
- Official brand partner with Aston Martin and they take Bolgheri Rosso for all their official wine.