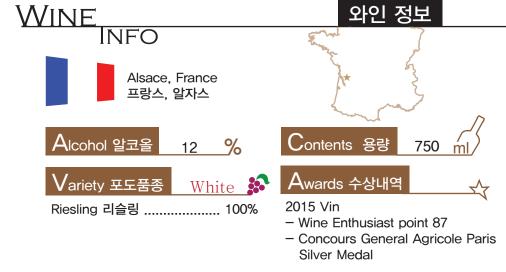

# 피에르 브렉트 리슬링 Pierre Brecht Riesling

Winery

The Pierre brecht family produces wines in Alsace since the 17th century. Today the family owns 17 hectares of Vineyards in the best locations of Dambach la ville and surroundings. One Domaine patiently acquired waiting for the best parcels to be free, specially the Grand cru Frankstein.

The village of Dambach la ville is located in the middle of the famous wine road d'alsace. The Wines remain in the cellar after bottling at least one year in order to allow them to reach perfect maturity. A special attention is dedicated to the Grands crus.





## $\mathbf{W}$ inemaking 와인메이킹



- Produce wine with grapes from their own estate
- Low temperature fermented to maintain chrator of grape and terroir
- Bottle aged for 12 months

## Sight 색감

Twinkle pale yellow

3

## Vose 향

Aromas of white flowers with mineral nuiance, lemon, ripe fruits

## Palate 맛

Fresh and ripe mint, leomo, apricots aromas and good acidity and balance with elegant finish

## ${f S}$ erving Tip 와인 팁

Serve at 8 degree

Seafoods, oyster or raw fish, chicken or pork, sauerkraut, Goat cheese