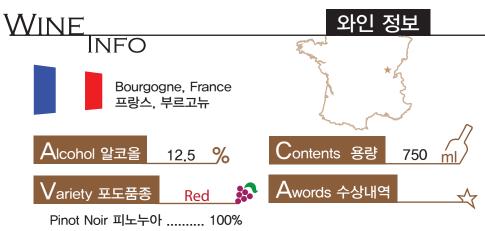

## 쥬브레 샹베르탱 프리미에 크뤼 Gevrey Chambertin Premier Cru 2016

### Winery 와이너리

In 1957, Pionerring wine growers organize 'La Cave des Hautes-Cotes' the only cooperative winery of the Cote d' Or. They changed their name as 'Nuiton-Beaunoy' and now they brings together 115 associated winegrowers from the Cotes and the Hautes-Cotes, The total vineyard area is some 520 hectares, representing an average production of 25,000 hectolitres of wine per year.

Their wish wish is to patiently create wines that will become ambassadors of our terroirs. This ambition therefore imposes a work attitude focussed on finesse and nuances.





### $oldsymbol{W}$ inemaking 와인메이킹



- Vinified with the selected grapes around 20years
- Sourced grapes from 1er cru vineyards in Gevrey Chambertin
- Fermented in stainless tank and aged in french oak barrel for 12 months

 ${\sf S}$ ight 색감

Beautiful garnet red colour with hints of purple

Nose 향

a strong character with notes of undergrowth. The flavour enveloped by notes of the maturing process will take you by surprise

### Palate 맛

subtle and well-balanced; the extremely delicate texture complements the spicy, fruity aromas. An extremely elegant wine

# Serving Tip 와인팁

Serve at 14 – 16 degree

Red meat, game, cheese