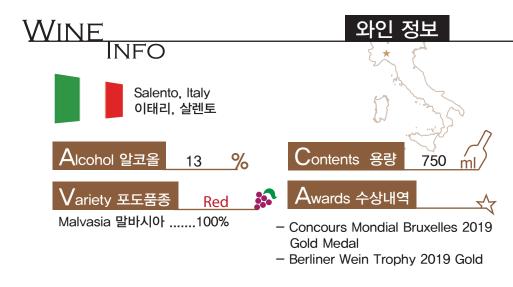

## 12 이 메쪼 말바시아 델 살렌토 12 E Mezzo Malvasia del Salento 2020

## Winery 와이너리

Right next to Salento, in the heart of Puglia within an area supported by the best climate conditions, As a three generation family run winery, Varvaglione 1921 develops its distinction sign and corporate philosophy by joining traditions and technology.

Robert Parker mentioned His Vigne & Vini is among a first generation of wineries (including Conti Zecca, Tormaresca, Tenute Rubino, Rivera and others) to raise the quality bar on Puglia's wine identity.





## $oldsymbol{W}$ inemaking 와인메이킹

- Originates from the combination of the Apulian sun and the white Malvasia del Salento grapes.
- 24 hours maceration, light pressing of the grapes, fermentation at 14° C. Refinement in stainless steel tanks.



Intensely fresh and balanced. It has a good texture and it is h armonious and persistent. Its flavour is delicate and dry

## Serving Tip 와인 팁

Serve Chilled

Chocolate, almonde, desserts