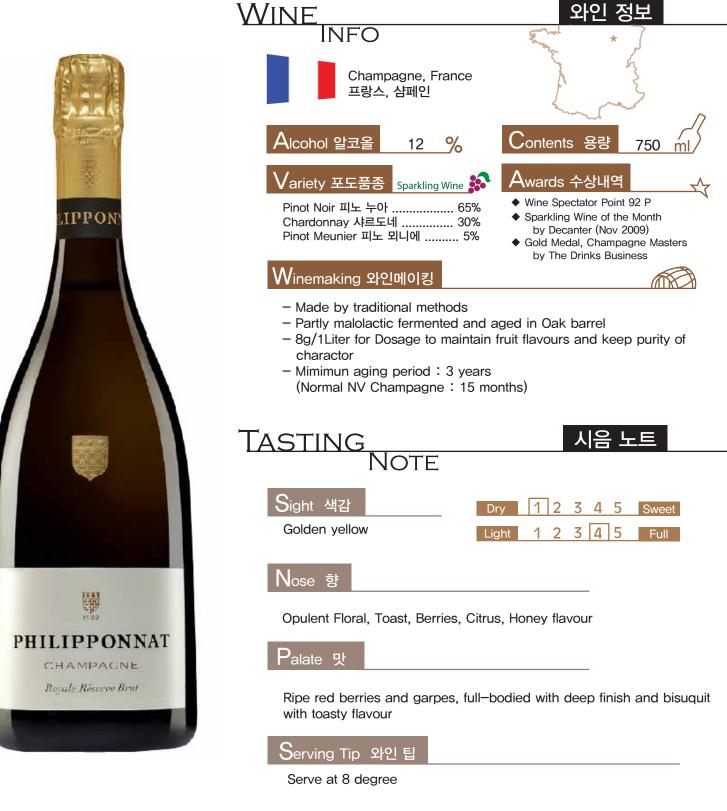

로얄 리져브 브륏 **Royale Reserve Brut** NV

## 'INFRY



For almost five hundred years, the Philipponnat family has left its mark on the soil of the Champagne region, In the 16th century the family's ancestors were winegrowers and merchants, suppliers to the court of Louis XIV, magistrates and Royal Mayors of Ay.

Philipponnat crafts its wines using exclusively first press juice from the finest grapes, mainly from Premier and Grand Cru plots. Wines are aged in the bottle on lees for three to eleven years. With a distinctive style that does not yield to trends. The House produces a range of Champagnes which are first and foremost wines : flavourful, powerful and well-balanced.