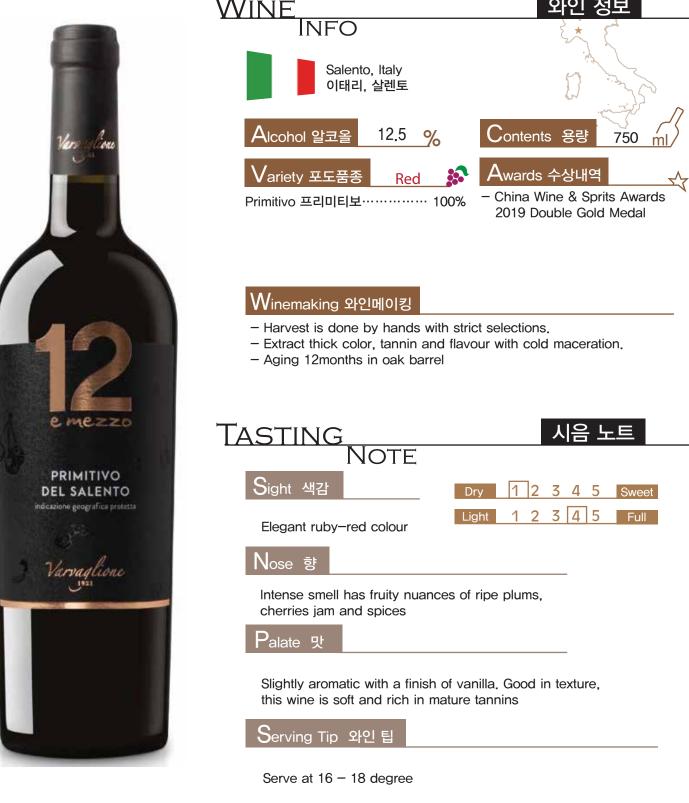

## 12 이 메쪼 프리미티보 델 살렌토 12 e mezzo Primitivo del Salento 2019

## Winery



Right next to Salento, in the heart of Puglia within an area supported by the best climate conditions, As a three generation family run winery, Varvaglione 1921 develops its distinction sign and corporate philosophy by joining traditions and technology.

Robert Parker mentioned His Vigne & Vini is among a first generation of wineries (including Conti Zecca, Tormaresca, Tenute Rubino, Rivera and others) to raise the quality bar on Puglia's wine identity.



Kins http://www.chikovinokr.com

All kinds of pizza and pasta, dishes with spicy sauce, cheese