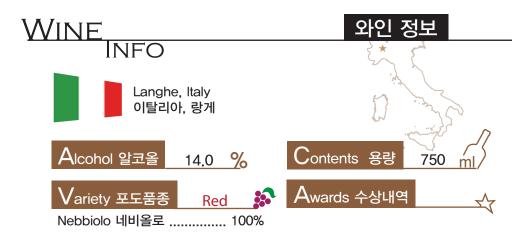

## Winemaking 와인메이킹

- Grapes are harvested in the Vineyards of Roero
- A through production limit policy only mature grapes was selected.
- Aged few months in Steinless steel before bottling.