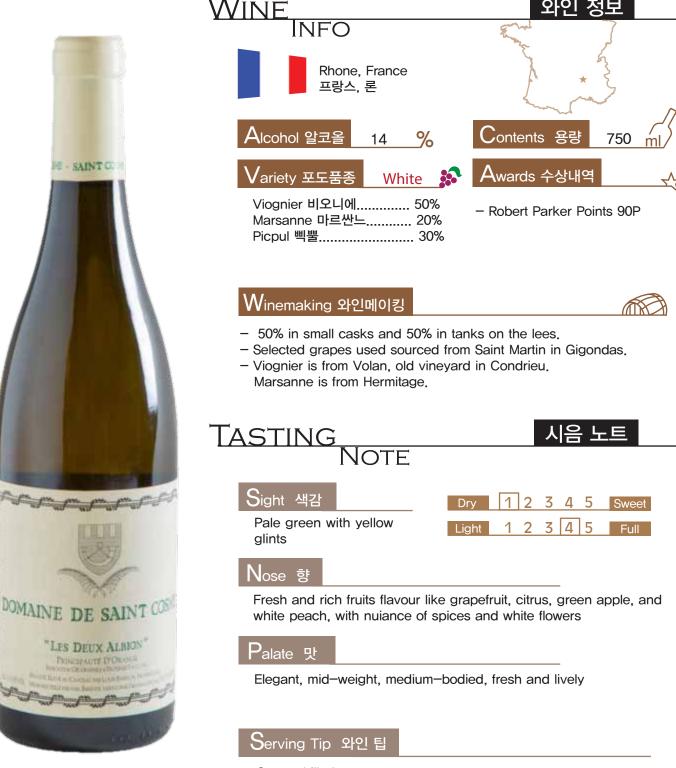

## 레 듀스 알비옹 블랑 Les Deux Albion Blanc 2020

## Winery

## 와이너리

Saint Cosme - located north to the village of Gigondas - is the most ancient estate in the region. They have old vines average 60 years with a yield of around 27ha and recognized one of the best producer in Gigondas with microclimate and unique terroirs.

The philosophy of their wines is to express at their best the extraordinary potential of the terroirs combinated with the old vines. The ancient know-how, the organic viticulture and the understanding of the terroirs are part of our strong ideas.



Serve chilled

Grilled Chicken, Seafood Flatter