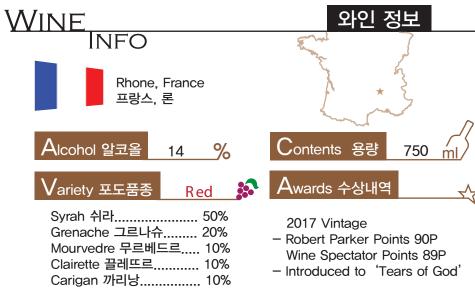

Winery 와이너리

Saint Cosme - located north to the village of Gigondas - is the most ancient estate in the region. They have old vines average 60 years with a yield of around 27ha and recognized one of the best producer in Gigondas with microclimate and unique terroirs.

The philosophy of their wines is to express at their best the extraordinary potential of the terroirs combinated with the old vines. The ancient know-how, the organic viticulture and the understanding of the terroirs are part of our strong ideas.





- Six weeks maceration

Ninemaking 와인메이킹

- Aged in wooden vats and concrete vats.
- Bottled without filtering to keep complexity and sensitive flavours.



Dark ruby with purple glints

3

Nose 향

Notes of Forest, gingerbread, bacon, garrigue and lavanda

P<sub>alate</sub> 맛

Well balanced with hints of strawberries and red plums as well as a slight smoky touch

Serving Tip 와인 팁

Serve at room temperature

Goes well with red-meat or sliced tomato