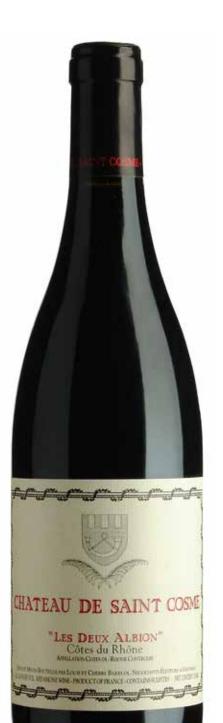

Winery 와이너리

Saint Cosme - located north to the village of Gigondas - is the most ancient estate in the region. They have old vines average 60 years with a yield of around 27ha and recognized one of the best producer in Gigondas with microclimate and unique terroirs.

The philosophy of their wines is to express at their best the extraordinary potential of the terroirs combinated with the old vines. The ancient know-how, the organic viticulture and the understanding of the terroirs are part of our strong ideas.