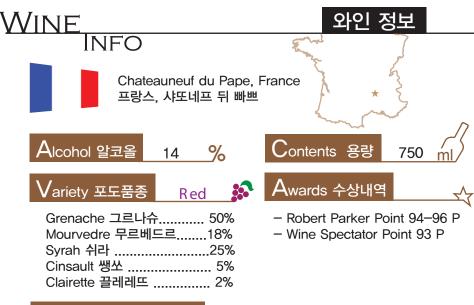

WINERY 와이너리

Saint Cosme - located north to the village of Gigondas - is the most ancient estate in the region. They have old vines average 60 years with a yield of around 27ha and recognized one of the best producer in Gigondas with microclimate and unique terroirs.

The philosophy of their wines is to express at their best the extraordinary potential of the terroirs combinated with the old vines. The ancient know-how, the organic viticulture and the understanding of the terroirs are part of our strong ideas.







- Aged for 24 months in 2 ~ 5 years used oak barrel
- Sourced grapes from La Crau, Valori, Les Gres vineyards

# Sight 색감

**N**inemaking 와인메이킹

Dark ruby with purple glints

# **V**ose 향

Notes of truffle, smoked ham and tobacco box

## Palate 맛

Deep and bitter cherry and licorice flavors are brightened by juicy acidity

## Serving Tip 와인 팁

Serve at room temperature