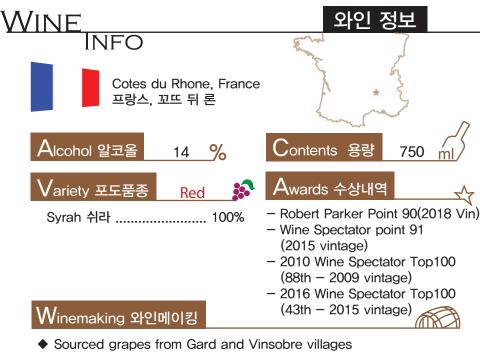

in Cotes du Rhone region Made by100% Syrah grape

 ${\sf S}$ ight 색감

Inky/purple-tinged

Nose 향

Smoky, meaty, blackberry notes

P<sub>alate</sub> 맛

Tastes minerals, Tannins are not too strong, good dark berry fruit