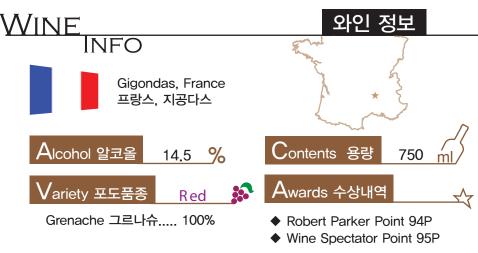

## Winemaking 와인메이킹

- Sourced grapes from Le Claux single vineyard
- Aged for twelve months 30% in new oak, 40% in one year old barrels 30 % in two years old barrels.
- No filteration

Sight 색감

Deep purple