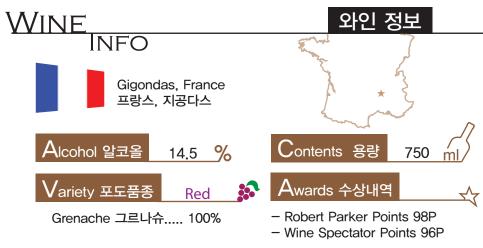

## Winemaking 와인메이킹

- Selected old vine grenach grape, planted 1902
- Sourced grapes from single vineyard Hominis Fides
- Aged for 12 months 70% in old barrels and 30% in new barrels
- No filteration

Sight 색감