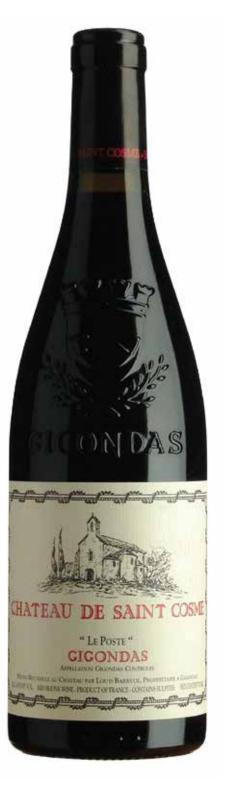

Winery

Saint Cosme - located north to the village of Gigondas - is the most ancient estate in the region. They have old vines average 60 years with a yield of around 27ha and recognized one of the best producer in Gigondas with microclimate and unique terroirs.