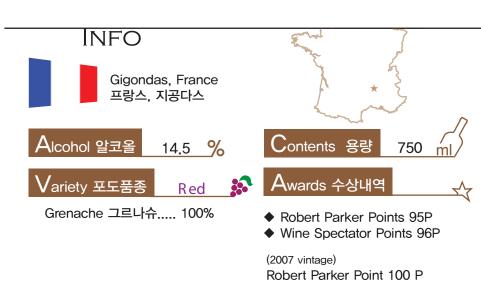

### Winery 와이너리

Saint Cosme - located north to the village of Gigondas - is the most ancient estate in the region. They have old vines average 60 years with a yield of around 27ha and recognized one of the best producer in Gigondas with microclimate and unique terroirs.

The philosophy of their wines is to express at their best the extraordinary potential of the terroirs combinated with the old vines. The ancient know-how, the organic viticulture and the understanding of the terroirs are part of our strong ideas. 아를 반영한 네고시앙 와인 사업도 운영 중 이다.





### $oldsymbol{W}$ inemaking 와인메이킹



- Selected old vine grenach grape, planted 1902
- Sourced grapes from single vineyard Hominis Fides
- Aged for 12 months 70% in old barrels and 30% in new barrels
- No filteration

Sight 색감 Bright violet 3

# **V**ose 향

Notes of blueberry, rose and almonds

## P<sub>alate</sub> 맛

Intense black raspberry and violet pastille flavors

# ${f S}$ erving Tip 와인 팁

Serve at room temperature

Goes well with any kind of meat