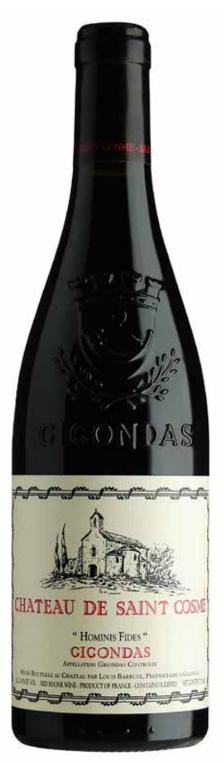

### Winery 와이너리

Saint Cosme - located north to the village of Gigondas - is the most ancient estate in the region. They have old vines average 60 years with a yield of around 27ha and recognized one of the best producer in Gigondas with microclimate and unique terroirs.

The philosophy of their wines is to express at their best the extraordinary potential of the terroirs combinated with the old vines. The ancient know-how, the organic viticulture and the understanding of the terroirs are part of our strong ideas. 아를 반영한 네고시앙 와인 사업도 운영 중 이다.





### $oldsymbol{W}$ inemaking 와인메이킹



- Selected old vine grenach grape, planted 1902
- Sourced grapes from single vineyard Hominis Fides
- Aged for 12 months 70% in old barrels and 30% in new barrels
- No filteration

Sight 색감 Bright violet 3

# **V**ose 향

Notes of blueberry, rose and almonds

## P<sub>alate</sub> 맛

Intense black raspberry and violet pastille flavors

# ${f S}$ erving Tip 와인 팁

Serve at room temperature

Goes well with any kind of meat