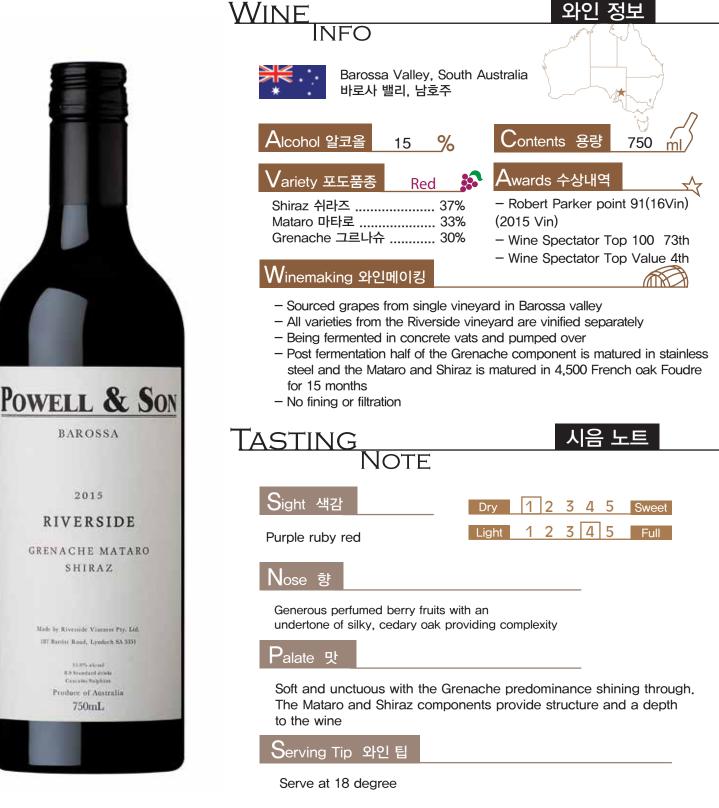

## 리버사이드 그라나슈 쉬라즈 마타로 Riverside GSM 2017

## Winery

## 와이너리

David Powell was founder of legendary winery 'Tobreck' and used to work as a wine maker in famous winery such as Rockford, Peter Lehmann, Wolf Blass and Saltram. His wine style is placed one of typical Barossa wines and Robert Parker mentioned 'he is unquestionably one of the world finest wine producer'

Powell & son is the new winery David started with Callum, his son and used to work Domaine Jean Louis Chave in Rhone valley after he quit Tobreck and they produce premium wines reflect unique terroir and charactor from Barossa and Eden valleys





BBQ, Beef or game stews, Assorted cheese