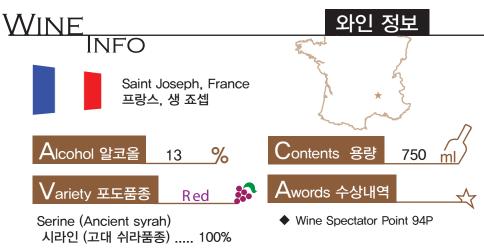

## Winemaking 와인메이킹

- Aged for 12 months 20% in new oak and 80% in old barrels
- No filteration

Sight 색감

Dark ruby with purple glints

**V**ose 향

Notes of dried flowers and spices

Palate 맛

Blackberry and jasmin flavor with straight texture and precise finish