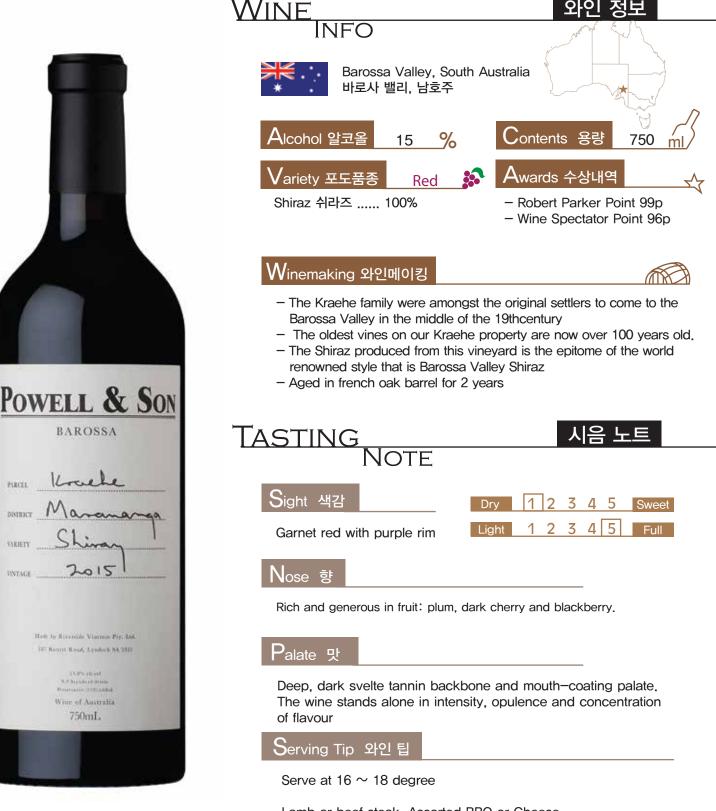

BAROSSA

크래에 쉬라즈 Kraehe Shiraz 2015

## WINERY

## 와이너리

David Powell was founder of legendary winery 'Tobreck' and used to work as a wine maker in famous winery such as Rockford, Peter Lehmann, Wolf Blass and Saltram. His wine style is placed one of typical Barossa wines and Robert Parker mentioned 'he is unquestionably one of the world finest wine producer'

Powell & son is the new winery David started with Callum, his son and used to work Domaine Jean Louis Chave in Rhone valley after he quit Tobreck and they produce premium wines reflect unique terroir and charactor from Barossa and Eden valleys



Khikovinokr.com

Lamb or beef steak, Assorted BBQ or Cheese